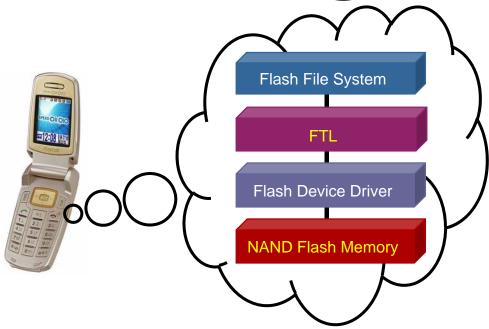

# Flash Applications

Flash Related S/W

- External Memory Card
  - FTL is required

- Embedded Flash Chip
  - FTL and File System are required

### Flash S/W Architecture

Source: IT Leading R&D Support Project flash DB group