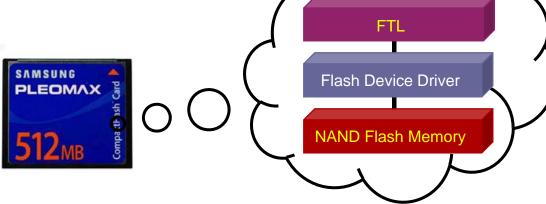

# Flash Applications

Flash Related S/W

- External Memory Card
  - FTL is required

- Embedded Flash Chip
  - FTL and File System are required

### Flash S/W Architecture

Source: IT Leading R&D Support Project flash DB group