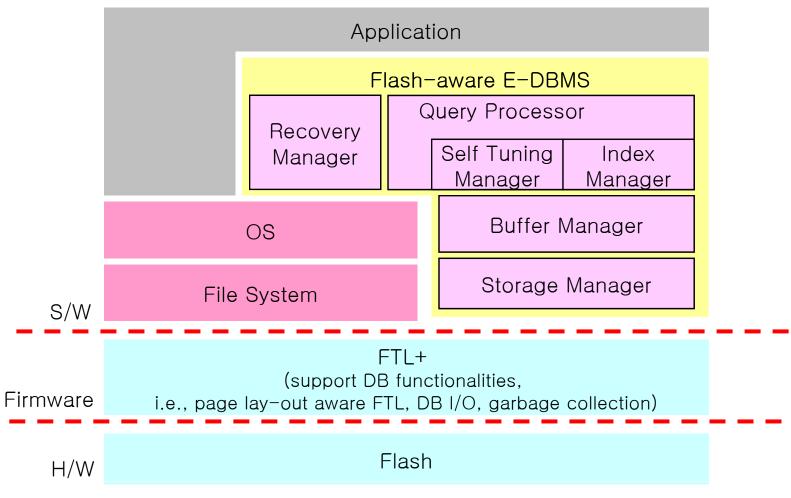

### Flash S/W Architecture

Source: IT Leading R&D Support Project flash DB group